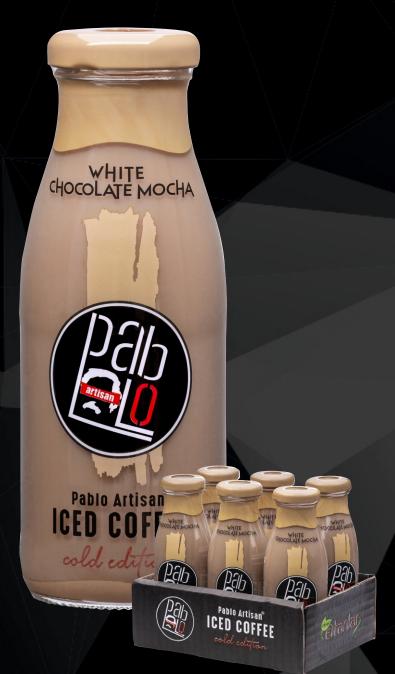

# WHITE CHOCOLATE MOCHA

COLD BREW

MILK SUGAR White Chocolate Contains lactose

COFFEE CONTAINS CAFFEINE NO PRESERVATIVES AND COLORANT ADDED

| Enerji ve Besin Öğeleri | 100 ml için |
|-------------------------|-------------|
| Nutritional Information | per 100 ml  |
| Enerji / Energy         | 252/60      |
| (kJ ve kcal)            |             |
| Yağ / Fat (g)           | 0,3         |
| - Doymuş yağ /          | 0,2         |
| Saturated Fat (g)       |             |
| Karbonhidrat /          | 12,7        |
| Carbohydrate (g)        |             |
| Şeker / Sugar (g)       | 6           |
| Protein (g)             | 1,7         |
| Tuz /Salt (g)           | 0           |