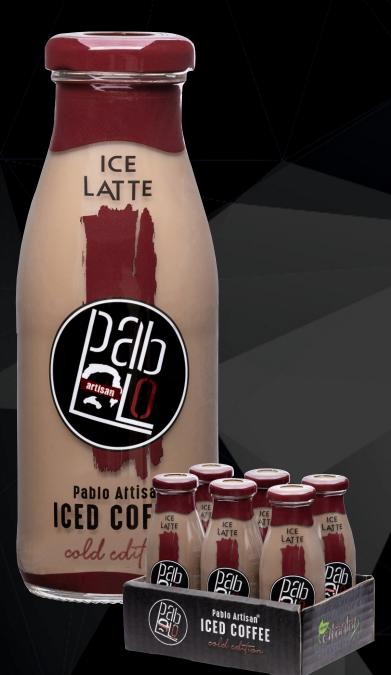

## ICE LATTE COLD BREW

MILK SUGAR CONTAINS LACTOSE

COFFEE CONTAINS CAFFEINE
NO PRESERVATIVES AND COLORANT ADDED

| Enerji ve Besin Öğeleri | 100 ml için |
|-------------------------|-------------|
| Nutritional Information | per 100 ml  |
| Enerji / Energy         | 252/ 60     |
| (kJ ve kcal)            |             |
| Yağ / Fat (g)           | 0,3         |
| - Doymuş yağ /          | 0,2         |
| Saturated Fat (g)       |             |
| Karbonhidrat /          | 12,7        |
| Carbohydrate (g)        |             |
| Şeker / Sugar (g)       | 6           |
| Protein (g)             | 1,7         |
| Tuz /Salt (g)           | 0           |
|                         |             |