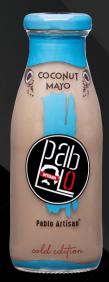

### COCONUT MAYO

MILK SUGAR COCONUT MAYO AROMA

NO PRESERVATIVES AND COLORANT ADDED CONTAINS LACTOSE

| Enerji ve Besin Öğeleri | 100 ml için |
|-------------------------|-------------|
| Nutritional Information | per 100 ml  |
| Enerji / Energy         | 310 / 74    |
| (kJ ve kcal)            |             |
| Yağ / Fat (g)           | 0,9         |
| - Doymuş yağ /          | 0,5         |
| Saturated Fat (g)       |             |
| Karbonhidrat /          | 13,4        |
| Carbohydrate (g)        |             |
| Şeker / Sugar (g)       | 13          |
| Protein (g)             | 3           |
| Tuz /Salt (g)           | 0           |
|                         |             |