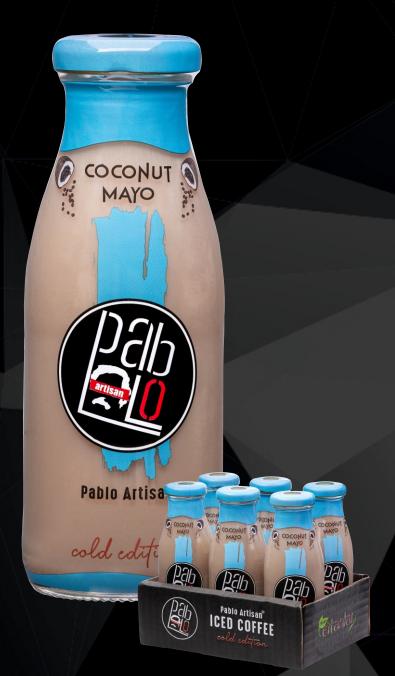

### COCONUT MAYO

MILK SUGAR COCONUT MAYO AROMA

NO PRESERVATIVES AND COLORANT ADDED CONTAINS LACTOSE

| Enerji ve Besin Öğeleri | 100 ml için |
|-------------------------|-------------|
| Nutritional Information | per 100 ml  |
| Enerji / Energy         | 310 / 74    |
| (kJ ve kcal)            |             |
| Yağ / Fat (g)           | 0,9         |
| - Doymuş yağ /          | 0,5         |
| Saturated Fat (g)       |             |
| Karbonhidrat /          | 13,4        |
| Carbohydrate (g)        |             |
| Şeker / Sugar (g)       | 13          |
| Protein (g)             | 3           |
| Tuz /Salt (g)           | 0           |
|                         |             |