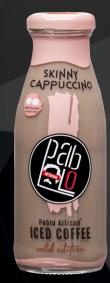

# SKINNY CAPPUCCINO COLD BREW

MILK SWEETENER COFFEE CONTAINS CAFFEINE

NO PRESERVATIVES AND COLORANT ADDED
CONTAINS LACTOSE

| Enerji ve Besin Öğeleri | 100 ml için |
|-------------------------|-------------|
| Nutritional Information | per 100 ml  |
| Enerji / Energy         | 101 / 24    |
| (kJ ve kcal)            |             |
| Yağ / Fat (g)           | 0,6         |
| - Doymuş yağ /          | 0,4         |
| Saturated Fat (g)       |             |
| Karbonhidrat /          | 3           |
| Carbohydrate (g)        |             |
| Şeker / Sugar (g)       | 0,5         |
| Protein (g)             | 1,8         |
| Tuz /Salt (g)           | 0           |