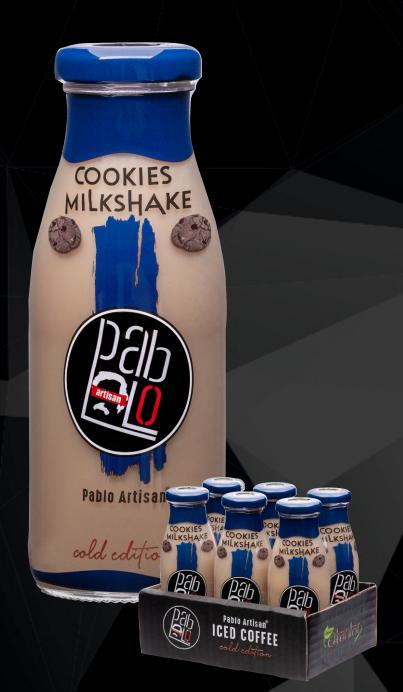

### COOKIES MILKSHAKE

MILK Sugar Cookies Aroma

NO PRESERVATIVES AND COLORANT ADDED

CONTAINS LACTOSE

| Enerji ve Besin Öğeleri |            |
|-------------------------|------------|
| Nutritional Information | per 100 ml |
| Enerji / Energy         | 310 / 74   |
| (kJ ve kcal)            |            |
| Yağ / Fat (g)           | 0,9        |
| - Doymuş yağ /          | 0,5        |
| Saturated Fat (g)       |            |
| Karbonhidrat /          | 13,4       |
| Carbohydrate (g)        |            |
| Şeker / Sugar (g)       | 13         |
| Protein (g)             | 3          |
| Tuz /Salt (g)           | 0          |