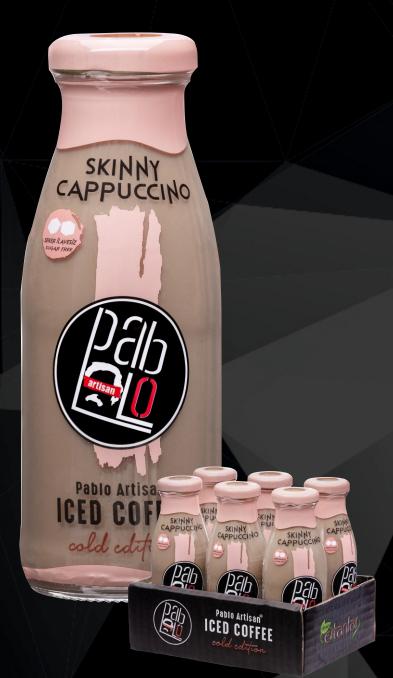

# SKINNY CAPPUCCINO COLD BREW

MILK SWEETENER COFFEE CONTAINS CAFFEINE

NO PRESERVATIVES AND COLORANT ADDED
CONTAINS LACTOSE

| Enerji ve Besin Öğeleri | 100 ml için |
|-------------------------|-------------|
| Nutritional Information | per 100 ml  |
| Enerji / Energy         | 101 / 24    |
| (kJ ve kcal)            |             |
| Yağ / Fat (g)           | 0,6         |
| - Doymuş yağ /          | 0,4         |
| Saturated Fat (g)       |             |
| Karbonhidrat /          | 3           |
| Carbohydrate (g)        |             |
| Şeker / Sugar (g)       | 0,5         |
| Protein (g)             | 1,8         |
| Tuz /Salt (g)           | 0           |