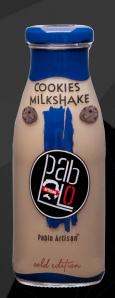

### COOKIES MILKSHAKE

MILK Sugar Cookies Aroma

NO PRESERVATIVES AND COLORANT ADDED

CONTAINS LACTOSE

| Enerji ve Besin Öğeleri |            |
|-------------------------|------------|
| Nutritional Information | per 100 ml |
| Enerji / Energy         | 310 / 74   |
| (kJ ve kcal)            |            |
| Yağ / Fat (g)           | 0,9        |
| - Doymuş yağ /          | 0,5        |
| Saturated Fat (g)       |            |
| Karbonhidrat /          | 13,4       |
| Carbohydrate (g)        |            |
| Şeker / Sugar (g)       | 13         |
| Protein (g)             | 3          |
| Tuz /Salt (g)           | 0          |